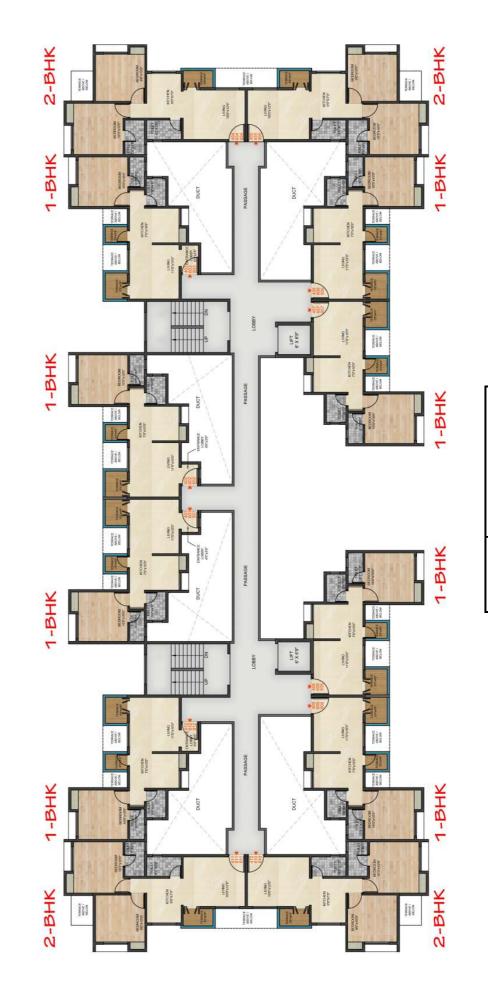

**DOORS & WINDOWS**

- Veneer Finish Main Door
- Elegant Wooden Flush Doors
- Sliding Doors for Terraces
- Premium Coated Aluminium Sliding Windows with Mosquito Net
- Safety Grill for all Windows except Terrace Windows
- Marble Sill for all Windows









- Basic necessities like vegetable market and all general groceries available within radius of half a Km.
- Kantilal Shah English Medium School, Indrayoni College, MIMER Medical College all with in distance of 1 Km.
- Syndicate Bank, IDBI Bank, Saraswat Bank and Pune Peoples' Bank, all within half a km.
- Railway station within 1Km and Bus Stand within 2 Kms.
- Talegaon MIDC just 8 Kms
- · Chakan MIDC just 17 Kms





# Vol Typical Odd Floor Plan





# Wolfypical Even Floor Plan

398, 414, 421

1BHK

515,538

2BHK

Carpet Area

Type





398, 414, 421

1BHK

515, 538

2BHK

Carpet Area

Type