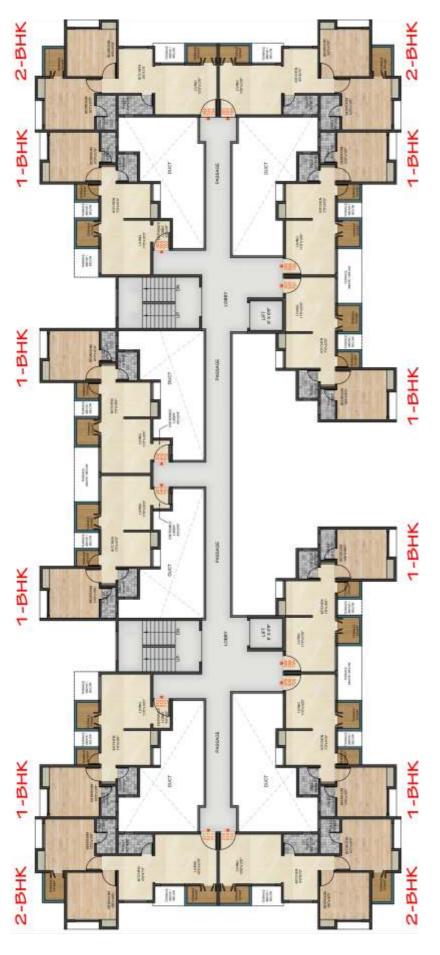

# Vol Typical Odd Floor Plan

# Wolfypical Even Floor Plan

398, 414, 421

1BHK

515,538

2BHK

Carpet Area

Type

398, 414, 421

1BHK

515, 538

2BHK

Carpet Area

Type